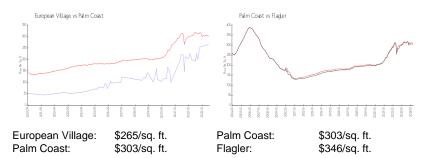

# **Unit Information**

| MLS Number:<br>Status:<br>Size:<br>Bedrooms:<br>Full Bathrooms: | FC292672<br>ACTIVE<br>670 Sq ft.<br>1 |
|-----------------------------------------------------------------|---------------------------------------|
| Half Bathrooms:<br>Parking Spaces:                              | 1<br>Deeded, Reserved, Under Building |
| View:<br>List Price:                                            | ¢104 500                              |
| List PPSF:                                                      | \$194,500<br>\$290                    |
| Valuated Price:<br>Valuated PPSF:                               | \$177,000<br>\$264                    |

The above valuated price is a baseline figure that does not take into account any specific renovation, upgrade, split, merge, or deterioration of the unit.

#### **Market Information**

European Village

| Palm Coast | 4% |
|------------|----|
| Flagler    | 4% |

# Avg. Time to Close Over Last 12 Months

| European Village | 57 days |
|------------------|---------|
| Palm Coast       | 65 days |
| Flagler          | 68 days |