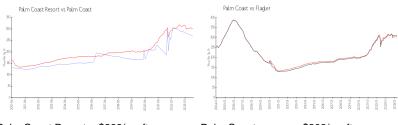

#### **Market Information**

Palm Coast Resort: \$268/sq. ft. Palm Coast: \$303/sq. ft. Palm Coast: \$303/sq. ft. Flagler: \$346/sq. ft.