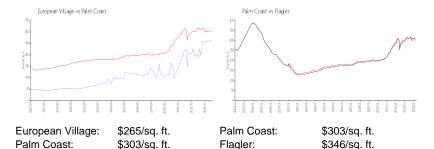

 List PPSF:
 \$297

 Valuated Price:
 \$163,000

 Valuated PPSF:
 \$243

The above valuated price is a baseline figure that does not take into account any specific renovation, upgrade, split, merge, or deterioration of the unit.

#### **Recent Sales**

| Unit # | Size        | Closing Date | Sale Price | PPSF  |
|--------|-------------|--------------|------------|-------|
| C427   | 670 sq ft   | Apr 2024     | \$180,000  | \$269 |
| A302   | 1,150 sq ft | Aug 2023     | \$245,000  | \$213 |
| A301   | 670 sq ft   | Aug 2023     | \$198,000  | \$296 |
| A211   | 1,125 sq ft | Jun 2023     | \$225,000  | \$200 |
| A211   | 1,125 sq ft | Jun 2023     | \$225,000  | \$200 |