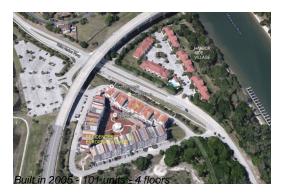

## **Building Information**

Number of units: 101
Number of active listings for rent: 0
Number of active listings for sale: 9
Building inventory for sale: 8%
Number of sales over the last 12 months: 6
Number of sales over the last 6 months: 1
Number of sales over the last 3 months: 1

## **Building Association Information**

European Village

Address: 101 Palm Harbor Pkwy,

Palm Coast, FL 32137, Phone:+1 800-501-0645

http://european-village.com/