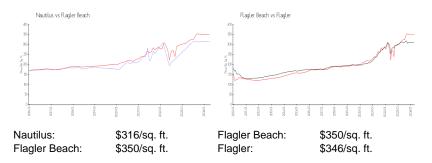

Number of sales over the last 12 months: | 8   |
| Number of sales over the last 6 months:  | 1   |
| Number of sales over the last 3 months:  | 0   |

# **Building Association Information**

Nautilus Condominium Address: 3580 S Ocean Shore Blvd, Flagler Beach, FL 32136 Phone: +1 386-439-5093

https://nautiluscondo.com/

## **Recent Sales**

| Unit # | Size        | Closing Date | Sale Price | PPSF  |
|--------|-------------|--------------|------------|-------|
| 510    | 1,121 sq ft | Oct 2023     | \$247,500  | \$221 |
| 905    | 1,695 sq ft | Oct 2023     | \$510,000  | \$301 |
| 507    | 1,476 sq ft | Oct 2023     | \$412,000  | \$279 |
| 801    | 1,121 sq ft | Aug 2023     | \$325,000  | \$290 |
| 809    | 1,358 sq ft | Aug 2023     | \$495,000  | \$365 |

## **Market Information**



## Inventory for Sale

Nautilus11%Flagler Beach7%

Sector Sector 1

#### STATE STREET







# Avg. Time to Close Over Last 12 Months

| Nautilus      | 88 days |
|---------------|---------|
| Flagler Beach | 73 days |
| Flagler       | 72 days |