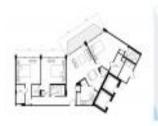

#### **Unit Information**

| MLS Number:<br>Status:<br>Size:<br>Bedrooms:<br>Full Bathrooms:<br>Half Bathrooms:<br>Parking Spaces: | FC293469<br>ACTIVE<br>1,476 Sq ft.<br>2<br>2<br>0 |
|-------------------------------------------------------------------------------------------------------|---------------------------------------------------|
| View:                                                                                                 | Water                                             |
| List Price:                                                                                           | \$569,000                                         |
| List PPSF:                                                                                            | \$386                                             |
| Valuated Price:                                                                                       | \$469,000                                         |
| Valuated PPSF:                                                                                        | \$318                                             |