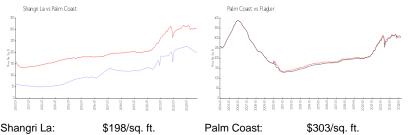

#### Market Information

| Snangri La: | \$198/sq. ft. | Paim Coast: | \$303/sq. п.  |
|-------------|---------------|-------------|---------------|
| Palm Coast: | \$303/sq. ft. | Flagler:    | \$346/sq. ft. |