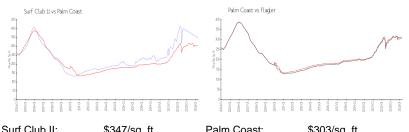

# Unit 613 - Surf Club II

613 - 80 Surfview Dr, Palm Coast, FL, Flagler 32137

## **Unit Information**

| MLS Number:     | FC293619     |
|-----------------|--------------|
| Status:         | ACTIVE       |
| Size:           | 1,633 Sq ft. |
| Bedrooms:       | 2            |
| Full Bathrooms: | 2            |
| Half Bathrooms: | 0            |
| Parking Spaces: |              |
| View:           | Water        |
| List Price:     | \$805,000    |
| List PPSF:      | \$493        |
| Valuated Price: | \$575,000    |
| Valuated PPSF:  | \$352        |
|                 |              |