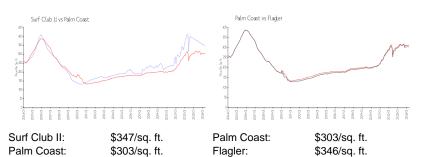

#### **Market Information**

#### 100-12 M (0: 3: 9 12) Aut (0 100-10 (00) (0: 0)