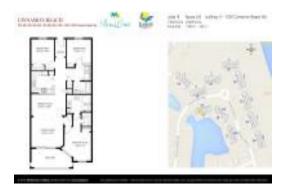

# Unit 1144 - Cinnamon Beach

1144 - 200 Cinnamon Beach Wy, Palm Coast, FL, Flagler 32137

#### **Unit Information**

MLS Number: FC294028 Status: ACTIVE Size: 1,682 Sq ft.

Bedrooms: 3 Full Bathrooms: 0 Half Bathrooms:

Common, Covered, Off Street, Under Parking Spaces:

> Building Water \$710,000