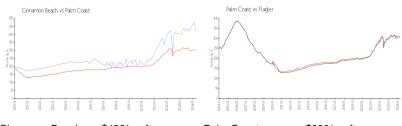

#### **Market Information**

Cinnamon Beach: \$422/sq. ft. Palm Coast: \$303/sq. ft. Palm Coast: Flagler: \$346/sq. ft. \$303/sq. ft.

## **Inventory for Sale**

Cinnamon Beach 7% Palm Coast 5% Flagler 5%

# Avg. Time to Close Over Last 12 Months

Cinnamon Beach 60 days Palm Coast 73 days Flagler 72 days