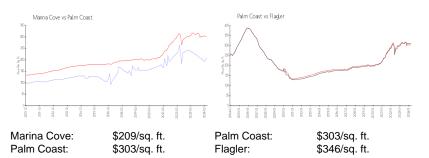

#### **Inventory for Sale**

| Marina Cove | 11% |
|-------------|-----|
| Palm Coast  | 5%  |
| Flagler     | 5%  |