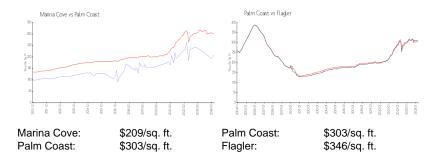

# **Inventory for Sale**

Marina Cove 8%
Palm Coast 4%
Flagler 4%

## Avg. Time to Close Over Last 12 Months

Marina Cove 30 days
Palm Coast 65 days
Flagler 68 days