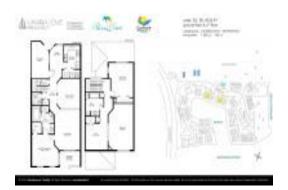

# Unit 35 - Marina Cove

35 - 6-27 Marina Point PI, Palm Coast, FL, Flagler 32137

### **Unit Information**

 MLS Number:
 FC294236

 Status:
 ACTIVE

 Size:
 1,565 Sq ft.

Bedrooms: 2 Full Bathrooms: 2 Half Bathrooms: 1

Parking Spaces:

View:

 List Price:
 \$299,000