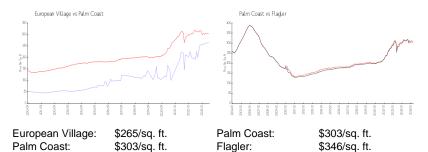

#### **Inventory for Sale**

European Village 5%

Palm Coast 4% Flagler 4%

# Avg. Time to Close Over Last 12 Months

European Village 57 days Palm Coast 65 days Flagler 68 days