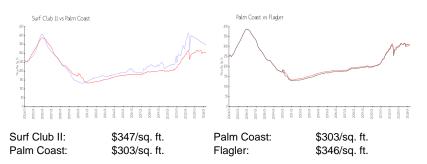

#### **Market Information**

#### Inventory for Sale

| Surf Club II | 7% |
|--------------|----|
| Palm Coast   | 5% |

# Avg. Time to Close Over Last 12 Months

| Surf Club II | 24 days |
|--------------|---------|
| Palm Coast   | 73 days |
| Flagler      | 72 days |