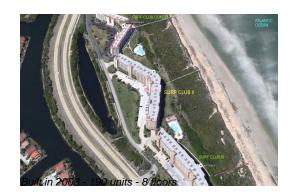

# Unit 715 - Surf Club II

715 - 80 Surfview Dr, Palm Coast, FL, Flagler 32137

## **Building Information**

| Number of units:                         | 190 |
|------------------------------------------|-----|
| Number of active listings for rent:      | 0   |
| Number of active listings for sale:      | 13  |
| Building inventory for sale:             | 6%  |
| Number of sales over the last 12 months: | 5   |
| Number of sales over the last 6 months:  | 2   |
| Number of sales over the last 3 months:  | 1   |
|                                          |     |

### **Building Association Information**

Surf Club II Address: 80 Surfview Dr, Palm Coast, FL 32137 Phone:386-447-9223

http://mysurfclubii.com/