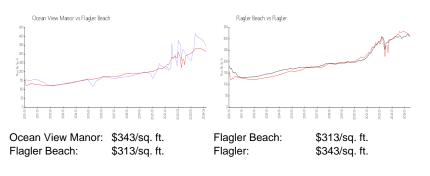

## **Market Information**

### **Inventory for Sale**

| Ocean View Manor | 8% |
|------------------|----|
| Flagler Beach    | 5% |
| Flagler          | 5% |

# Avg. Time to Close Over Last 12 Months

| Ocean View Manor | 158 days |
|------------------|----------|
| Flagler Beach    | 92 days  |
| Flagler          | 79 days  |