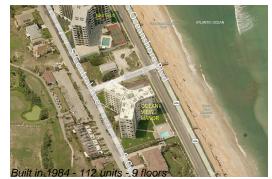

#### **Building Information**

| Number of units:                         | 112 |
|------------------------------------------|-----|
| Number of active listings for rent:      | 0   |
| Number of active listings for sale:      | 9   |
| Building inventory for sale:             | 8%  |
| Number of sales over the last 12 months: | 7   |
| Number of sales over the last 6 months:  | 3   |
| Number of sales over the last 3 months:  | 2   |
|                                          |     |