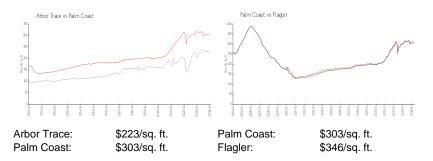

over the last 3 months:  | 0   |

### **Recent Sales**

| Unit # | Size<br>1,143 sq ft | Closing Date<br>Jan 2024 | Sale Price<br>\$263,000 | PPSF<br>\$230 |
|--------|---------------------|--------------------------|-------------------------|---------------|
| 35     | 1,369 sq ft         | Nov 2023                 | \$318,000               | \$232         |
| 15     | 1,369 sq ft         | Sep 2023                 | \$284,900               | \$208         |
|        | 1,369 sq ft         | Sep 2023                 | \$295,000               | \$215         |
| 68     | 1,369 sq ft         | Aug 2023                 | \$311,000               | \$227         |
| 47     | 1,143 sq ft         | Aug 2023                 | \$274,900               | \$241         |

### **Market Information**



### **Inventory for Sale**

| Arbor Trace | 3% |
|-------------|----|
| Palm Coast  | 4% |
| Flagler     | 4% |

## Avg. Time to Close Over Last 12 Months

| Arbor Trace | 30 days |
|-------------|---------|
| Palm Coast  | 65 days |
| Flagler     | 68 days |