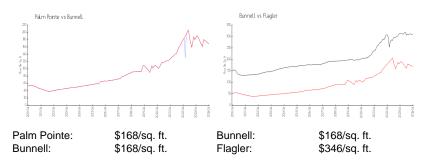

#### **Market Information**

Palm Pointe

Built in 2005 - 200 units - 2 floors

| Bunnell | 2% |
|---------|----|
| Flagler | 4% |