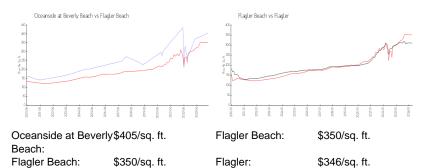

#### **Inventory for Sale**

| Oceanside at Beverly Beach | 15% |
|----------------------------|-----|
| Flagler Beach              | 7%  |
| Flagler                    | 5%  |

### Avg. Time to Close Over Last 12 Months

| Oceanside at Beverly Beach | 33 days |
|----------------------------|---------|
| Flagler Beach              | 73 days |
| Flagler                    | 72 days |