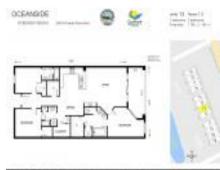

# Unit 113 - Oceanside at Beverly Beach

113 - 2450 N Ocean Shore Blvd, Flagler Beach, FL, Flagler 32126

## **Unit Information**

| MLS Number:     | FC294834                       |
|-----------------|--------------------------------|
| Status:         | ACTIVE                         |
| Size:           | 1,749 Sq ft.                   |
| Bedrooms:       | 3                              |
| Full Bathrooms: | 3                              |
| Half Bathrooms: | 0                              |
| Parking Spaces: | Open, Reserved, Under Building |
| View:           |                                |
| List Price:     | \$719,500                      |
| List PPSF:      | \$411                          |
| Valuated Price: | \$700,000                      |
| Valuated PPSF:  | \$400                          |