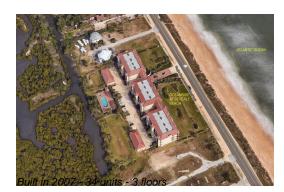

# Unit 113 - Oceanside at Beverly Beach

113 - 2450 N Ocean Shore Blvd, Flagler Beach, FL, Flagler 32126

#### **Building Information**

| Number of units:                         | 34  |
|------------------------------------------|-----|
| Number of active listings for rent:      | 0   |
| Number of active listings for sale:      | 5   |
| Building inventory for sale:             | 14% |
| Number of sales over the last 12 months: | 4   |
| Number of sales over the last 6 months:  | 1   |
| Number of sales over the last 3 months:  | 0   |
|                                          |     |