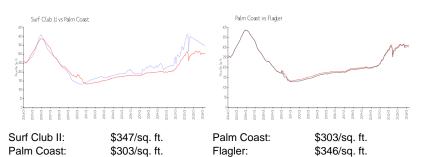

ings for sale:      | 13  |
| Building inventory for sale:             | 6%  |
| Number of sales over the last 12 months: | 5   |
| Number of sales over the last 6 months:  | 2   |
| Number of sales over the last 3 months:  | 1   |

#### **Building Association Information**

Surf Club II Address: 80 Surfview Dr, Palm Coast, FL 32137 Phone:386-447-9223

http://mysurfclubii.com/

#### **Recent Sales**

| Unit # | Size        | Closing Date | Sale Price | PPSF  |
|--------|-------------|--------------|------------|-------|
| 306    | 1,640 sq ft | Apr 2024     | \$560,000  | \$341 |
| 422    | 1,640 sq ft | Feb 2024     | \$550,000  | \$335 |
| 706    | 1,640 sq ft | Nov 2023     | \$580,500  | \$354 |
| 706    | 1,610 sq ft | Nov 2023     | \$580,500  | \$361 |

#### **Market Information**



#### **Inventory for Sale**

| Surf Club II | 7% |
|--------------|----|
| Palm Coast   | 5% |
| Flagler      | 5% |

# 







### Avg. Time to Close Over Last 12 Months

| Surf Club II | 24 days |
|--------------|---------|
| Palm Coast   | 73 days |
| Flagler      | 72 days |