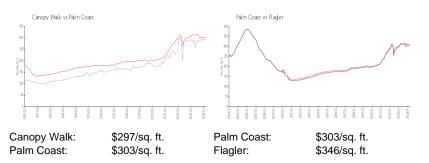

#### **Market Information**

#### Inventory for Sale

| Canopy Walk | 5% |
|-------------|----|
| Palm Coast  | 5% |

## Avg. Time to Close Over Last 12 Months

| Canopy Walk | 58 days |
|-------------|---------|
| Palm Coast  | 73 days |
| Flagler     | 72 days |