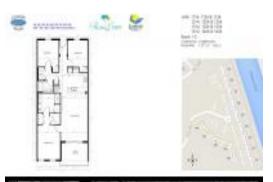

# Unit 1224 - Canopy Walk

1224 - 100 Canopy Walk Ln, Palm Coast, FL, Flagler 32137

#### **Unit Information**

| MLS Number:     | FC295216                                         |
|-----------------|--------------------------------------------------|
| Status:         | PENDING                                          |
| Size:           | 1,377 Sq ft.                                     |
| Bedrooms:       | 3                                                |
| Full Bathrooms: | 2                                                |
| Half Bathrooms: | 0                                                |
| Parking Spaces: | Garage Door Opener, Ground Level,<br>Guest, Open |
| View:           | Water                                            |
| List Price:     | \$305,000                                        |
| List PPSF:      | \$221                                            |
| Valuated Price: | \$337,000                                        |
| Valuated PPSF:  | \$245                                            |