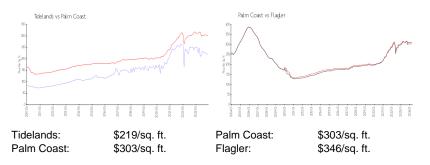

#### **Market Information**

## **Inventory for Sale**

| Tidelands  | 4% |
|------------|----|
| Palm Coast | 5% |
| Flagler    | 5% |

# Avg. Time to Close Over Last 12 Months

| Tidelands  | 98 days |
|------------|---------|
| Palm Coast | 73 days |
| Flagler    | 72 days |