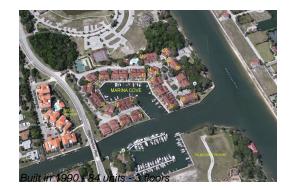

# Unit 105 - Marina Cove

105 - 6-27 Marina Point PI, Palm Coast, FL, Flagler 32137

#### **Building Information**

| Number of units:                         | 84  |
|------------------------------------------|-----|
| Number of active listings for rent:      | 0   |
| Number of active listings for sale:      | 9   |
| Building inventory for sale:             | 10% |
| Number of sales over the last 12 months: | 5   |
| Number of sales over the last 6 months:  | 3   |
| Number of sales over the last 3 months:  | 1   |