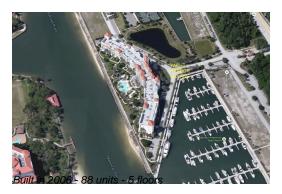

Number of units: 88

Number of active listings for rent: 0

Number of active listings for sale: 11

Building inventory for sale: 12%

Number of sales over the last 12 months: 8

Number of sales over the last 6 months: 5