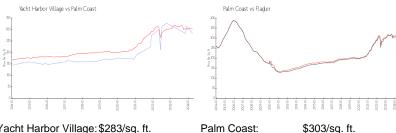

#### **Market Information**

Yacht Harbor Village: \$283/sq. ft. Palm Coast: \$303/sq. ft. Palm Coast: \$303/sq. ft. Flagler: \$346/sq. ft.