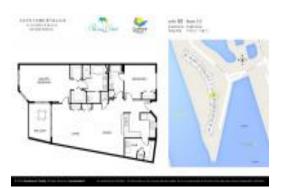

# Unit 369 - Yacht Harbor Village

369 - 102 Yacht Harbor Dr, Palm Coast, FL, Flagler 32137

#### **Unit Information**

 MLS Number:
 FC295509

 Status:
 ACTIVE

 Size:
 1,570 Sq ft.

Bedrooms: 2 Full Bathrooms: 2 Half Bathrooms: 0

Parking Spaces: Assigned, Ground Level, Guest,

 View:
 Pool, Water

 List Price:
 \$469,000