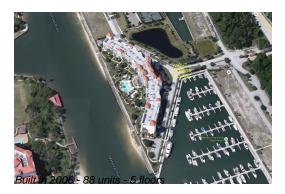

### **Building Information**

Number of units:88Number of active listings for rent:0Number of active listings for sale:6Building inventory for sale:6%Number of sales over the last 12 months:4Number of sales over the last 6 months:2Number of sales over the last 3 months:0