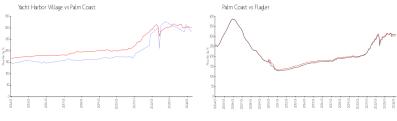

#### **Market Information**

Yacht Harbor Village: \$283/sq. ft. Palm Coast: \$303/sq. ft. Palm Coast: \$303/sq. ft. Flagler: \$346/sq. ft.