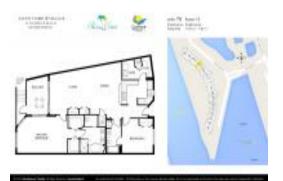

# Unit 276 - Yacht Harbor Village

276 - 102 Yacht Harbor Dr, Palm Coast, FL, Flagler 32137

#### **Unit Information**

 MLS Number:
 FC295643

 Status:
 ACTIVE

 Size:
 1,570 Sq ft.

Bedrooms: 2 Full Bathrooms: 2 Half Bathrooms: 0

Parking Spaces:

View:

 List Price:
 \$439,900

 List PPSF:
 \$280

 Valuated Price:
 \$440,000

 Valuated PPSF:
 \$280

The above valuated price is a baseline figure that does not take into account any specific renovation, upgrade, split, merge, or deterioration of the unit.