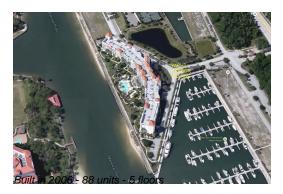

## **Building Information**

Number of units: 88
Number of active listings for rent: 0
Number of active listings for sale: 11
Building inventory for sale: 12%
Number of sales over the last 12 months: 8
Number of sales over the last 6 months: 6
Number of sales over the last 3 months: 2