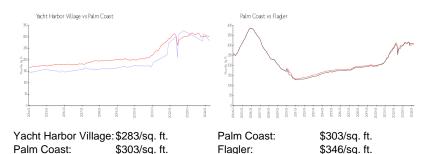

 List PPSF:
 \$2

 Valuated Price:
 \$449,000

 Valuated PPSF:
 \$286

The above valuated price is a baseline figure that does not take into account any specific renovation, upgrade, split, merge, or deterioration of the unit.