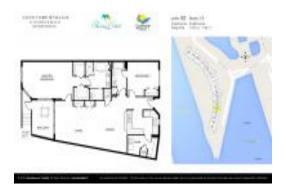

# Unit 465 - Yacht Harbor Village

465 - 102 Yacht Harbor Dr, Palm Coast, FL, Flagler 32137

#### **Unit Information**

 MLS Number:
 FC295754

 Status:
 LEASED

 Size:
 1,570 Sq ft.

Bedrooms: 2
Full Bathrooms: 2
Half Bathrooms: 0

Parking Spaces: Underground

View:

 Rental Price:
 \$2,500