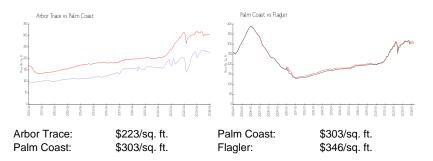

|
| Building inventory for sale:             | 5%  |
| Number of sales over the last 12 months: | 9   |
| Number of sales over the last 6 months:  | 4   |
| Number of sales over the last 3 months:  | 1   |
|                                          |     |

### **Recent Sales**

| Unit # | Size        | Closing Date | Sale Price | PPSF  |
|--------|-------------|--------------|------------|-------|
| 31     | 1,143 sq ft | Mar 2024     | \$255,000  | \$223 |
|        | 1,143 sq ft | Jan 2024     | \$263,000  | \$230 |
|        | 1,143 sq ft | Dec 2023     | \$263,000  | \$230 |
| 35     | 1,369 sq ft | Nov 2023     | \$318,000  | \$232 |
| 15     | 1,369 sq ft | Sep 2023     | \$284,900  | \$208 |
|        | 1,369 sq ft | Sep 2023     | \$295,000  | \$215 |

### **Market Information**



### **Inventory for Sale**

| Arbor Trace | 6% |
|-------------|----|
| Palm Coast  | 5% |
| Flagler     | 5% |

## Avg. Time to Close Over Last 12 Months

| Arbor Trace | 39 days |
|-------------|---------|
| Palm Coast  | 73 days |
| Flagler     | 72 days |