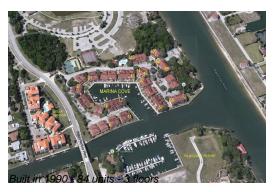

# Unit 25 - Marina Cove

25 - 6-27 Marina Point PI, Palm Coast, FL, Flagler 32137

### **Building Information**

Number of units: 84
Number of active listings for rent: 0
Number of active listings for sale: 7
Building inventory for sale: 8%
Number of sales over the last 12 months: 2
Number of sales over the last 6 months: 0
Number of sales over the last 3 months: 0