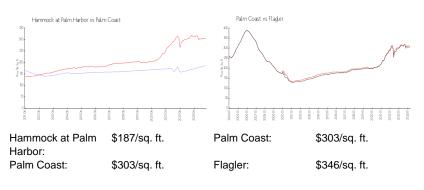

### **Inventory for Sale**

| Hammock at Palm Harbor | 29% |
|------------------------|-----|
| Palm Coast             | 4%  |
| Flagler                | 4%  |