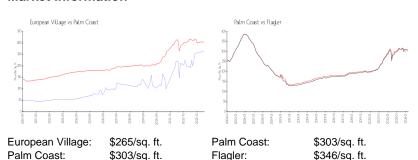

# Unit C-227 - European Village

C-227 - 101 Palm Harbor Pkwy, Palm Coast, FL, Flagler 32137

#### **Unit Information**

 MLS Number:
 FC296530

 Status:
 LEASED

 Size:
 600 Sq ft.

Bedrooms: 1
Full Bathrooms: 1
Half Bathrooms: 0

Parking Spaces: Driveway, On Street

View:

 Rental Price:
 \$1,200