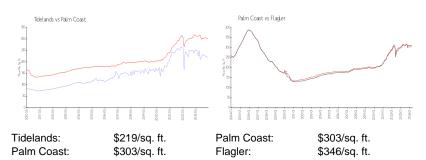

### **Inventory for Sale**

Tidelands 4%
Palm Coast 4%
Flagler 4%

#### Avg. Time to Close Over Last 12 Months

Tidelands 95 days
Palm Coast 65 days
Flagler 68 days