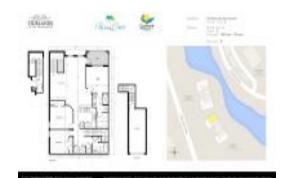

#### **Unit Information**

 MLS Number:
 FC296629

 Status:
 ACTIVE

 Size:
 1,461 Sq ft.

Bedrooms: 3
Full Bathrooms: 2
Half Bathrooms: 0
Parking Spaces:

 View:
 Water

 Rental Price:
 \$2,400

 List PPSF:
 \$2