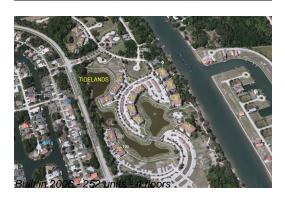

Tidelands Condo

Address: 35 Riverview Bend S,

Palm Coast, FL 32137 Phone:+1 386-445-1065

http://tidelandscondominiums.com/tidelands/home.asp

### **Building Information**

Number of units: 252
Number of active listings for rent: 0
Number of active listings for sale: 10
Building inventory for sale: 3%
Number of sales over the last 12 months: 8
Number of sales over the last 6 months: 1
Number of sales over the last 3 months: 0