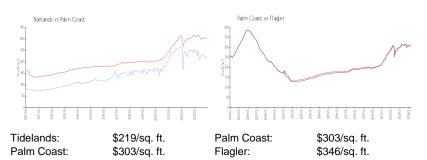

## **Inventory for Sale**

Tidelands 4% Palm Coast 5% Flagler 5%

### Avg. Time to Close Over Last 12 Months

Tidelands 98 days
Palm Coast 73 days
Flagler 72 days