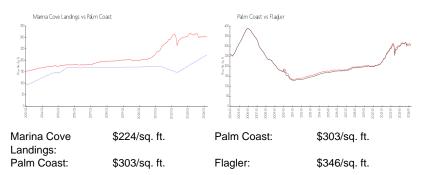

# **Unit Information**

| MLS Number:<br>Status:<br>Size:<br>Bedrooms:<br>Full Bathrooms:<br>Half Bathrooms:<br>Parking Spaces: | FC296660<br>ACTIVE<br>2,475 Sq ft.<br>3<br>2<br>1 |
|-------------------------------------------------------------------------------------------------------|---------------------------------------------------|
| View:                                                                                                 | Water                                             |
| List Price:                                                                                           | \$525,000                                         |
| List PPSF:                                                                                            | \$212                                             |
| Valuated Price:                                                                                       | \$499,000                                         |
| Valuated PPSF:                                                                                        | \$224                                             |

The above valuated price is a baseline figure that does not take into account any specific renovation, upgrade, split, merge, or deterioration of the unit.

#### **Inventory for Sale**

| Marina Cove Landings | 8% |
|----------------------|----|
| Palm Coast           | 4% |
| Flagler              | 4% |