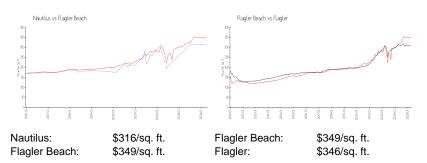

#### **Market Information**

#### **Inventory for Sale**

| Nautilus      | 8% |
|---------------|----|
| Flagler Beach | 4% |
| Flagler       | 4% |

## Avg. Time to Close Over Last 12 Months

| Nautilus      | 95 days |
|---------------|---------|
| Flagler Beach | 82 days |
| Flagler       | 67 days |