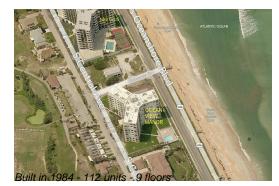

#### **Building Information**

| Number of units:                         | 112 |
|------------------------------------------|-----|
| Number of active listings for rent:      |     |
| Number of active listings for sale:      | 10  |
| Building inventory for sale:             | 8%  |
| Number of sales over the last 12 months: | 6   |
| Number of sales over the last 6 months:  | 3   |
| Number of sales over the last 3 months:  | 0   |
|                                          |     |