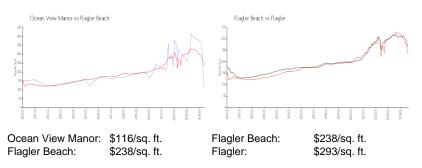

#### **Unit Information**

| MLS Number:<br>Status:<br>Size:<br>Bedrooms:<br>Full Bathrooms:<br>Half Bathrooms:<br>Parking Spaces: | FC296812<br>ACTIVE<br>1,331 Sq ft.<br>2<br>0 |
|-------------------------------------------------------------------------------------------------------|----------------------------------------------|
| View:<br>List Price:<br>List PPSF:<br>Valuated Price:<br>Valuated PPSF:                               | \$494,900<br>\$372<br>\$155,000<br>\$116     |

The above valuated price is a baseline figure that does not take into account any specific renovation, upgrade, split, merge, or deterioration of the unit.