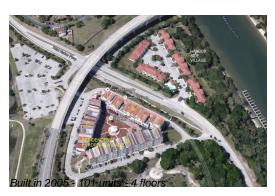

## **Building Information**

Number of units: 101
Number of active listings for rent: 0
Number of active listings for sale: 4
Building inventory for sale: 3%
Number of sales over the last 12 months: 4
Number of sales over the last 6 months: 2
Number of sales over the last 3 months: 2

## **Building Association Information**

European Village

Address: 101 Palm Harbor Pkwy,

Palm Coast, FL 32137, Phone:+1 800-501-0645

http://european-village.com/