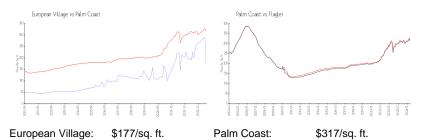

#### **Market Information**

Flagler:

\$341/sq. ft.

**Inventory for Sale** 

Palm Coast:

European Village 4% Palm Coast 4% Flagler 4%

\$317/sq. ft.