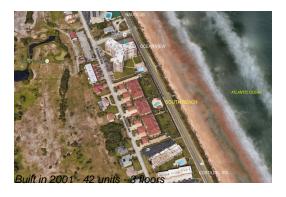

# **Building Information**

Number of units:42Number of active listings for rent:0Number of active listings for sale:2Building inventory for sale:4%Number of sales over the last 12 months:1Number of sales over the last 6 months:0Number of sales over the last 3 months:0