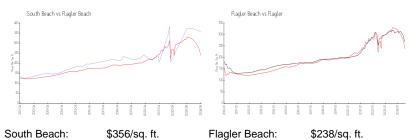

FC297292

 Status:
 ACTIVE

 Size:
 1,283 Sq ft.

Bedrooms: 2
Full Bathrooms: 2
Half Bathrooms: 0
Parking Spaces:

 View:
 Water

 List Price:
 \$485,000

 List PPSF:
 \$378

 Valuated Price:
 \$461,000

 Valuated PPSF:
 \$359

The above valuated price is a baseline figure that does not take into account any specific renovation, upgrade, split, merge, or deterioration of the unit.

# **Building Information**

Number of units:42Number of active listings for rent:0Number of active listings for sale:2Building inventory for sale:4%Number of sales over the last 12 months:1Number of sales over the last 6 months:0Number of sales over the last 3 months:0

#### **Recent Sales**

 Unit #
 Size
 Closing Date
 Sale Price
 PPSF

 204
 1,283 sq ft
 Jan 2024
 \$478,000
 \$373

## **Market Information**



Flagler Beach: \$238/sq. ft. Flagler: \$293/sq. ft.

# **Inventory for Sale**

South Beach 5% Flagler Beach 7% Flagler 6%

### Avg. Time to Close Over Last 12 Months

South Beach 35 days
Flagler Beach 107 days
Flagler 86 days