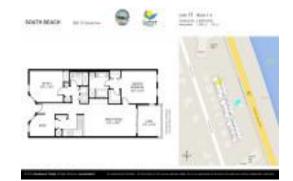

# Unit 313 - South Beach

313 - 3651 S Central Ave, Flagler Beach, FL, Flagler 32136

#### **Unit Information**

 MLS Number:
 FC297292

 Status:
 ACTIVE

 Size:
 1,283 Sq ft.

Bedrooms: 2
Full Bathrooms: 2
Half Bathrooms: 0
Parking Spaces:

 View:
 Water

 List Price:
 \$485,000

 List PPSF:
 \$378