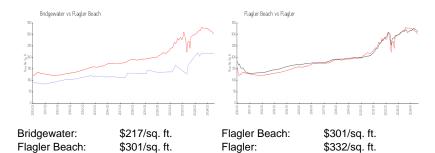

 Valuated Price:
 \$347,000

 Valuated PPSF:
 \$217

The above valuated price is a baseline figure that does not take into account any specific renovation, upgrade, split, merge, or deterioration of the unit.