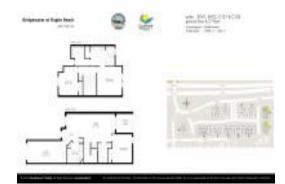

# Unit C102 - Bridgewater

C102 - 2001 Palm Dr, Flagler Beach, FL, Flagler 32136

#### **Unit Information**

 MLS Number:
 FC297473

 Status:
 ACTIVE

 Size:
 1,598 Sq ft.

Bedrooms: 3
Full Bathrooms: 2
Half Bathrooms: 0
Parking Spaces:

 View:
 Trees/Woods

 List Price:
 \$364,900

 List PPSF:
 \$228