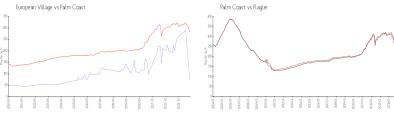

#### **Market Information**

European Village: \$73/sq. ft. Palm Coast: \$282/sq. ft. Palm Coast: \$282/sq. ft. Flagler: \$293/sq. ft.