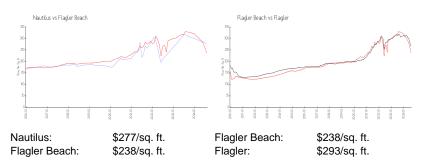

#### **Inventory for Sale**

| Nautilus      | 8% |
|---------------|----|
| Flagler Beach | 7% |

factoria internationale al

122 days 100 days 90 days