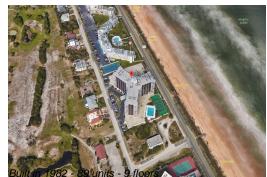

#### **Building Information**

| Number of units:                         | 89 |
|------------------------------------------|----|
| Number of active listings for rent:      | 0  |
| Number of active listings for sale:      | 7  |
| Building inventory for sale:             | 7% |
| Number of sales over the last 12 months: | 8  |
| Number of sales over the last 6 months:  | 3  |
| Number of sales over the last 3 months:  | 1  |
|                                          |    |