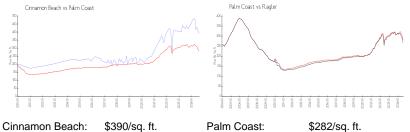

#### **Market Information**

Palm Coast:

\$390/sq. ft. \$282/sq. ft.

Flagler:

\$282/sq. ft. \$293/sq. ft.