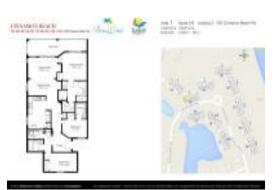

# Unit 241 - Cinnamon Beach

241 - 200 Cinnamon Beach Wy, Palm Coast, FL, Flagler 32137

### **Unit Information**

| MLS Number:     | FC297987                        |
|-----------------|---------------------------------|
| Status:         | Sold                            |
| Size:           | 2,003 Sq ft.                    |
| Bedrooms:       | 3                               |
| Full Bathrooms: | 3                               |
| Half Bathrooms: | 0                               |
| Parking Spaces: | Common, Under Building          |
| View:           | Golf Course, Trees/Woods, Water |
| List Price:     | \$695,000                       |
| List PPSF:      | \$347                           |
| Valuated Price: | \$794,000                       |
| Valuated PPSF:  | \$396                           |