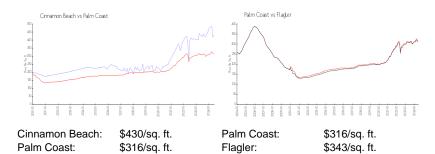

### **Inventory for Sale**

Cinnamon Beach 7% Palm Coast 5% Flagler 5%

# Avg. Time to Close Over Last 12 Months

Cinnamon Beach 90 days Palm Coast 78 days Flagler 79 days