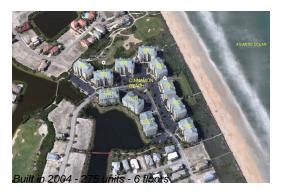

#### **Building Information**

Number of units: 275
Number of active listings for rent: 0
Number of active listings for sale: 20
Building inventory for sale: 7%
Number of sales over the last 12 months: 14
Number of sales over the last 6 months: 6
Number of sales over the last 3 months: 4

### **Building Association Information**

Cinnamon Beach Condo Associates Address: 300 Cinnamon Beach Way, Palm Coast, FL 32137