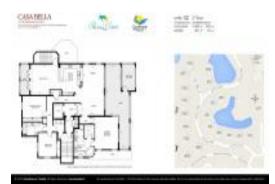

# Unit 1102 - Casa Bella at Hammock Dunes

1102 - 105 Avenue de la Mer, Palm Coast, FL, Flagler 32137

# **Unit Information**

| MLS Number:                                                                                | FC298254                                                |
|--------------------------------------------------------------------------------------------|---------------------------------------------------------|
| Status:                                                                                    | ACTIVE                                                  |
| Size:                                                                                      | 2,463 Sq ft.                                            |
| Bedrooms:                                                                                  | 3                                                       |
| Full Bathrooms:                                                                            | 2                                                       |
| Half Bathrooms:                                                                            | 1                                                       |
| Parking Spaces:<br>View:<br>List Price:<br>List PPSF:<br>Valuated Price:<br>Valuated PPSF: | Golf Course<br>\$749,000<br>\$304<br>\$687,000<br>\$279 |