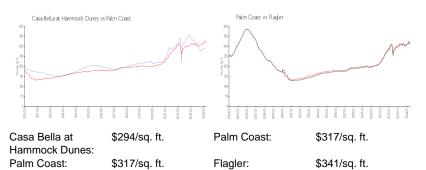

### **Market Information**

#### **Inventory for Sale**

| Casa Bella at Hammock Dunes | 16% |
|-----------------------------|-----|
| Palm Coast                  | 4%  |
| Flagler                     | 4%  |

# Avg. Time to Close Over Last 12 Months

| Casa Bella at Hammock Dunes | 105 days |
|-----------------------------|----------|
| Palm Coast                  | 82 days  |
| Flagler                     | 81 days  |