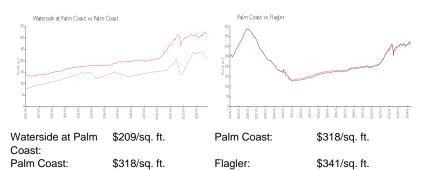

## **Market Information**

| Waterside at Palm Coast | 13% |
|-------------------------|-----|
| Palm Coast              | 5%  |
| Flagler                 | 4%  |

# Avg. Time to Close Over Last 12 Months

|                         | 400 1    |
|-------------------------|----------|
| Waterside at Palm Coast | 106 days |
| Palm Coast              | 81 days  |
| Flagler                 | 82 days  |