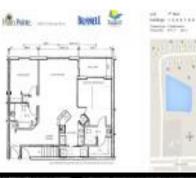

## Avg. Time to Close Over Last 12 Months

| Palm Pointe | 59 days |
|-------------|---------|
| Bunnell     | 59 days |
| Flagler     | 80 days |