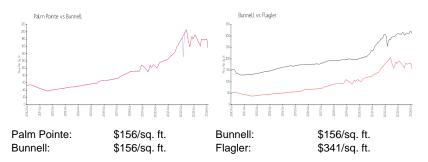

### **Market Information**

uilt in 2005 - 200 units - 2 floor B

| Palm Pointe | 2% |
|-------------|----|
| Bunnell     | 2% |
| Flagler     | 4% |