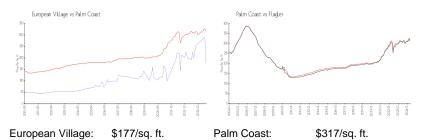

# Unit B-413 - European Village

B-413 - 101 Palm Harbor Pkwy, Palm Coast, FL, Flagler 32137

#### **Unit Information**

 MLS Number:
 FC298457

 Status:
 ACTIVE

 Size:
 1,600 Sq ft.

Bedrooms: 3
Full Bathrooms: 2
Half Bathrooms: 0

Parking Spaces: Driveway, Guest, On Street, Other

View:

 List Price:
 \$325,000

European Village

Address: 101 Palm Harbor Pkwy,

Palm Coast, FL 32137, Phone:+1 800-501-0645

http://european-village.com/