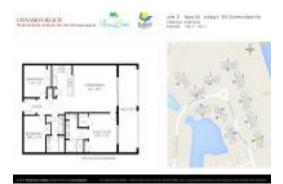

## Unit 823 - Cinnamon Beach

823 - 200 Cinnamon Beach Wy, Palm Coast, FL, Flagler 32137

### **Unit Information**

 MLS Number:
 FC298559

 Status:
 PENDING

 Size:
 1,344 Sq ft.

Bedrooms: 3
Full Bathrooms: 2
Half Bathrooms: 0
Parking Spaces:

 View:
 Water

 List Price:
 \$699,000

 List PPSF:
 \$520