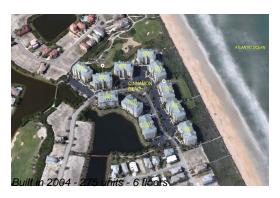

### **Building Information**

Number of units: 275
Number of active listings for rent: 0
Number of active listings for sale: 16
Building inventory for sale: 5%
Number of sales over the last 12 months: 14
Number of sales over the last 6 months: 10
Number of sales over the last 3 months: 5