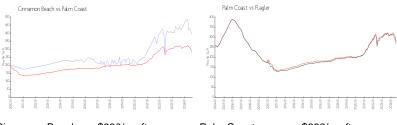

#### **Market Information**

Cinnamon Beach: \$390/sq. ft. Palm Coast: \$282/sq. ft. Palm Coast: \$282/sq. ft. Flagler: \$293/sq. ft.