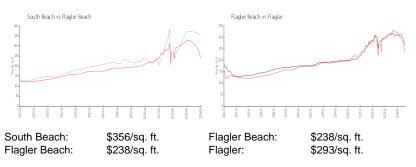

#### **Inventory for Sale**

| South Beach   | 5% |
|---------------|----|
| Flagler Beach | 7% |
| Flagler       | 6% |

#### Avg. Time to Close Over Last 12 Months

| South Beach   | 35 days  |
|---------------|----------|
| Flagler Beach | 107 days |
| Flagler       | 86 days  |

NONTH MEACH

5