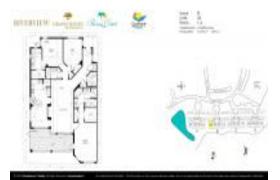

# Unit B104 - Riverview at Grand Haven

B104 - 200 Riverfront Dr, Palm Coast, FL, Flagler 32137

## **Unit Information**

| MLS Number:<br>Status: | FC298592<br>ACTIVE                 |
|------------------------|------------------------------------|
| Size:                  | 2,015 Sq ft.                       |
| Bedrooms:              | 3                                  |
| Full Bathrooms:        | 3                                  |
| Half Bathrooms:        | 0                                  |
| Parking Spaces:        | Garage Door Opener, Guest, Portico |
| View:                  | Golf Course                        |
| List Price:            | \$547,500                          |
| List PPSF:             | \$272                              |
| Valuated Price:        | \$490,000                          |
| Valuated PPSF:         | \$243                              |