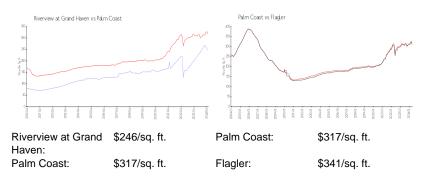

#### **Inventory for Sale**

| Riverview at Grand Haven | 6% |
|--------------------------|----|
| Palm Coast               | 4% |
| Flagler                  | 4% |