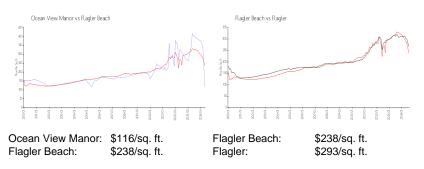

## Inventory for Sale

| Ocean View Manor | 9% |
|------------------|----|
| Flagler Beach    | 7% |
| Flagler          | 6% |

# Avg. Time to Close Over Last 12 Months

| Ocean View Manor |
|------------------|
| Flagler Beach    |
| Flagler          |

137 days 100 days 90 days