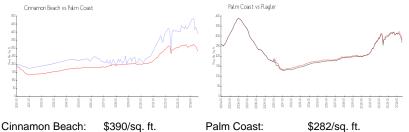

#### **Market Information**

| Cinna | imon | Dea |
|-------|------|-----|
| Palm  | Coas | st: |

\$390/sq. ft.

\$282/sq. ft.

\$282/sq. ft. \$293/sq. ft.