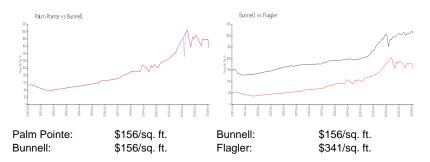

## **Market Information**

#### **Inventory for Sale**

Built in 2005 - 200 units - 2 floors

| Palm Pointe | 2% |
|-------------|----|
| Bunnell     | 2% |
| Flagler     | 4% |

# Avg. Time to Close Over Last 12 Months

| Palm Pointe | 59 days |
|-------------|---------|
| Bunnell     | 59 days |
| Flagler     | 80 days |