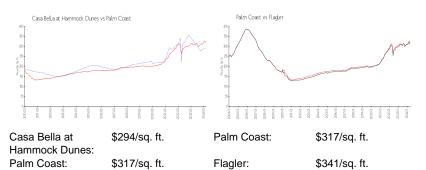

### **Market Information**

#### **Inventory for Sale**

| Casa Bella at Hammock Dunes | 16% |
|-----------------------------|-----|
| Palm Coast                  | 4%  |
| Flagler                     | 4%  |

# Avg. Time to Close Over Last 12 Months

| Casa Bella at Hammock Dunes | 105 days |
|-----------------------------|----------|
| Palm Coast                  | 81 days  |
| Flagler                     | 80 days  |